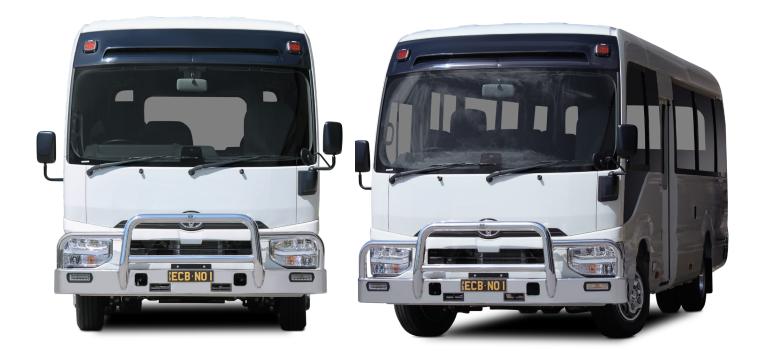

### BULLBAR

ECB's Bullbar has been designed to offer maximum protection whilst adding minimum weight. Our Alloy Bullbar accommodates the Coaster's Toyota Safety Sense - includes Pre-Colission Safety System with Daytime Pedestrian Detection, Lane Departure Alert, and Automatic High Beam. The Australian Made Bullbar comes with a Lifetime Warranty and will never rust or corrode.

#### **Bar Features:**

- 6mm thick hi-tensile Alloy one piece channel section
- Fully welded construction
- 76mm x 4.75mm centre tube
- 63mm x 4.2mm shoulder tubes
- Gusseted shoulder tubes
- LED indicator/park lights
- Bullbar adds only 29kg to your vehicle