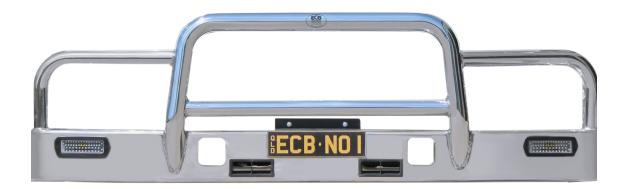

### BULLBAR

ECB's Bullbar has been designed to offer maximum protection whilst adding minimum weight. Our Alloy Bullbar accommodates the Coaster's Toyota Safety Sense - includes Pre-Colission Safety System with Daytime Pedestrian Detection, Lane Departure Alert, and Automatic High Beam. The Australian Made Bullbar comes with a Lifetime Warranty and will never rust or corrode.

#### **Bar Features:**

- 6mm thick hi-tensile Alloy one piece channel section
- Fully welded construction
- 76mm x 4.75mm centre tube
- 63mm x 4.2mm shoulder tubes
- Gusseted shoulder tubes
- LED indicator/park lights
- Bullbar adds only 29kg to your vehicle