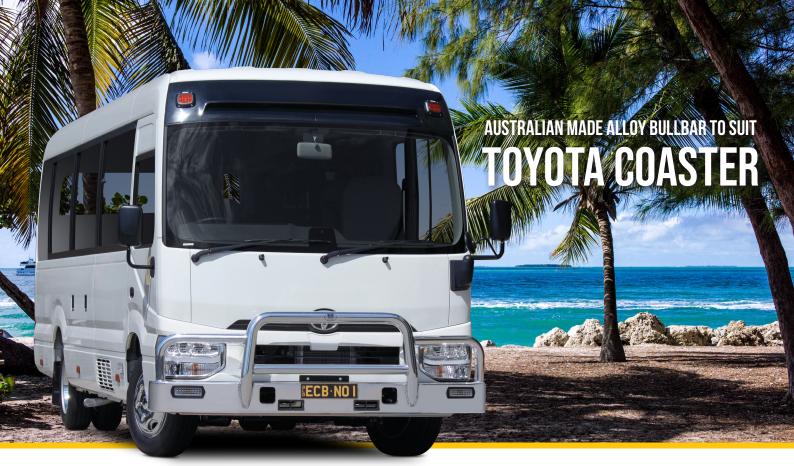

# **HI-TENSILE ALLOY**

### BULLBAR

ECB's Bullbar has been designed to offer maximum protection whilst adding minimum weight. Our Alloy Bullbar accommodates the Coaster's Toyota Safety Sense - includes Pre-Colission Safety System with Daytime Pedestrian Detection, Lane Departure Alert, and Automatic High Beam. The Australian Made Bullbar comes with a Lifetime Warranty and will never rust or corrode.

#### **Bar Features:**

- 6mm thick hi-tensile Alloy one piece channel section
- Fully welded construction
- 76mm x 4.75mm centre tube
- 63mm x 4.2mm shoulder tubes
- Gusseted shoulder tubes
- LED indicator/park lights
- Bullbar adds only 29kg to your vehicle